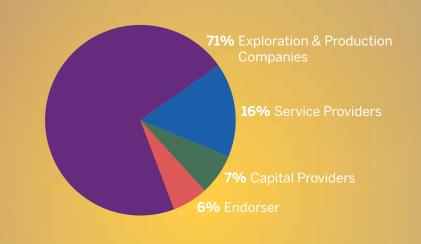

#### **NAPE EXHIBITOR TYPES\***

\*BASED ON NAPE SUMMIT 2017

Looking to exhibit or improve your booth location to help your company stand out? Contact our business development representatives for more information.