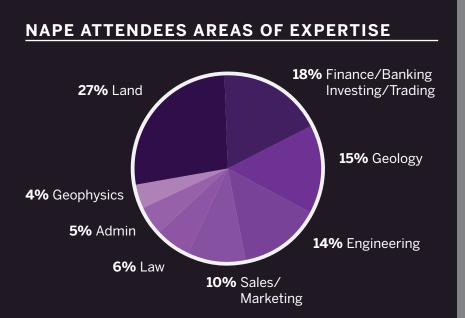

ger,
Paladin Land Group, LLC

"We have been coming to NAPE since 2007 and, being an international exhibitor, appreciate how our booth has been integrated with the other regions. We were able to make good contacts and found it busier this year than last."

 Ed Dancsok
Assistant Deputy Minister and Senior Strategic Lead,
Government of Saskatchewan

23

U.S. states featured prospects on display at NAPE

32

countries are represented at NAPE Summit

107

companies sponsored NAPE expos in the last year In 2018, nearly **350 prospects/producing properties** were showcased at NAPE expos, and according to a 2017 NAPE survey, **90 percent** of companies exhibiting with a prospect either sold their prospect or met potential clients at NAPE.





# 234 prospect acres on display in last year's shows



"It was great to walk around and see what other exploration companies are working on. NAPE is one of the only events that gets all disciplines of the exploration industry together."

John Doughtie
Vice President of Exploration,
LLOG Exploration Company

# ION AND DEVELOPMENT ACIONS THE UNITED STATES

# NAPE ATTENDEES JOB LEVELS



## **NAPE EXHIBITOR TYPES\***



\*BASED ON NAPE SUMMIT 2017

Looking to exhibit or improve your booth location to help your company stand out? Contact us for more information.

Chariot Oil & Gas

Chesapeake Energy

Chevron U.S.A. Inc.

Cheyenne River, LLC

Chief Oil & Gas LLC

**Chiron Financial LLC** 

### SAMPLE LIST OF PREVIOUS EXHIBITORS

1836 Resources, LLC **3esi-Enersight** AAPG AAPL Abaco Operating, LLC ABARTA Energy Abo Empire LLC Abraxas Petroleum Co